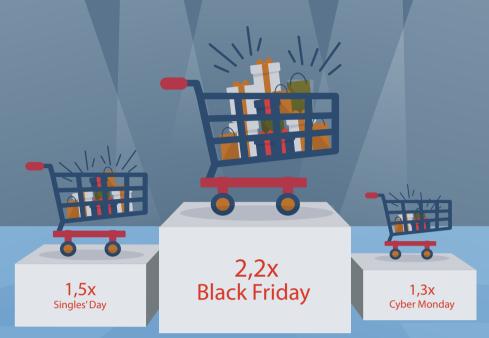

## E-COMMERCE IN NOVEMBER 2018

Black Friday recorded a volume 2,2 times higher than the average daily volume of the year.