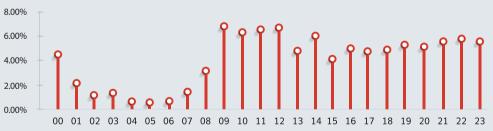

## BLACK FRIDAY PER HOUR

The peak hour of online purchase volume occurs, normally, between 15:00 p.m. and 16:00 p.m. On Black Friday, the consumption peak time was in the morning, between 9:00 a.m. and 12:00 p.m.