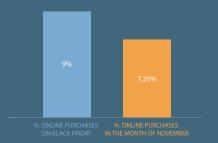

## **BLACK FRIDAY**

Online purchases were 9% on Black Friday, exceeding the 7,35% of online purchases in the month of November.

NO. TRANSACTIONS
BLACK FRIDAY VS MONTH OF NOVEMBER