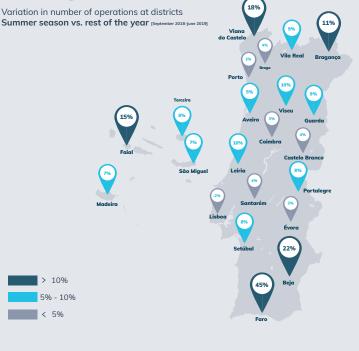

## Destinations of Portuguese in Portugal

#### Average daily amount spent / card

1st semester 2019 67 € Summer value 72 € Variatior 5€