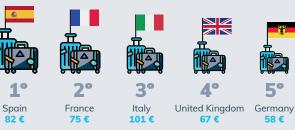

## **SUMMER DESTINATIONS 2019**

Summer season: july 1st to september 15th

### Foreigners in Portugal

+ **17%** in number of operations when compared to 2018 + **7%** in value of operations when compared to 2018



## What is the origin of foreigners who performed the most operations?\*



### Portuguese abroad

- + 22% in number of operations when compared to 2018
- + **13%** in value of operations when compared to 2018



# Which destinations have the most operations performed by Portuguese?\*

Europe (92%)



#### Average daily amount spent / card

#### Rest of the world (8%)



Average daily amount spent / card

### Portuguese in Portugal

+ 8% in number of operations when compared to 2018
+ 7% in value of operations when compared to 2018

## Destinations of Portuguese in Portugal



#### Average daily amount spent / card





1st semester 2019 67 € Summer value 72 € Variatior 5€