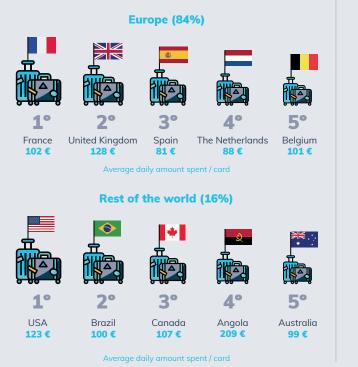

# Which destinations have the most operations performed by Portuguese?\*

Europe (92%)

#### Average daily amount spent / card

#### Rest of the world (8%)

Average daily amount spent / card