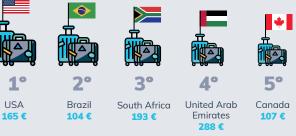

## **SUMMER DESTINATIONS 2019**

Summer season: july 1st to september 15th

### Foreigners in Portugal

+ **17%** in number of operations when compared to 2018 + **7%** in value of operations when compared to 2018



## What is the origin of foreigners who performed the most operations?\*



### Portuguese abroad

- + 22% in number of operations when compared to 2018
- + **13%** in value of operations when compared to 2018



# Which destinations have the most operations performed by Portuguese?\*

Europe (92%)



#### Average daily amount spent / card

#### Rest of the world (8%)



Average daily amount spent / card

### Portuguese in Portugal

+ 8% in number of operations when compared to 2018
+ 7% in value of operations when compared to 2018

## Destinations of Portuguese in Portugal



#### Average daily amount spent / card





1st semester 2019 67 € Summer value 72 € Variatior 5€