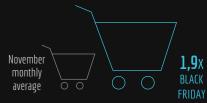

# PURCHASES VALUE

Black Friday registered a value 1,9 times higher than November's average