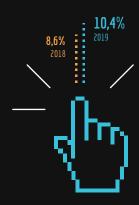

# No. OF ONLINE PURCHASES

BLACK FRIDAY (2019) vs (2018)

Online purchases on Black Friday 2019 represented 10,4% of purchases vs. 8,6% on Black Friday 2018