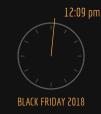

# No. OF ONLINE PURCHASES

BLACK FRIDAY (2019) vs (2018)

Online purchases on Black Friday 2019 represented 10,4% of purchases vs. 8,6% on Black Friday 2018