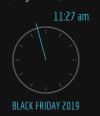

### ONLINE PURCHASES PEAK TIME

Most purchases happened between 8 and 9 pm. The moment with most purchases was at 8 am 24 min and 41 seconds