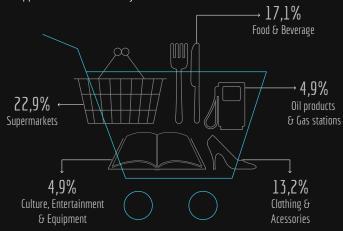

Black Friday registered a value 1,9 times higher than November's average

### ONLINE PURCHASES PEAK TIME



Most purchases happened between 8 and 9 pm. The moment with most purchases was at 8 am 24 min and 41 seconds



# No. OF ONLINE PURCHASES

BLACK FRIDAY (2019) vs (2018)

Online purchases on Black Friday 2019 represented 10,4% of purchases vs. 8,6% on Black Friday 2018

### BLACK FRIDAY IN PORTUGAL

Variation in number of physical purchases on Black Friday 2019 vs. November monthly average per district

Porto

Aveiro

]1,51-2,20] ]1,43-1,51] ]1,30-1,43]

Ratio of number of purchases to monthly average

78,0€ (2018)

Average amount spent per card on Black Friday 2019







## HOUR AND MINUTE OF PURCHASE 1M (1 MILLION) PER DAY







# TOP 5 SECTORS

No. of purchases on Black Friday