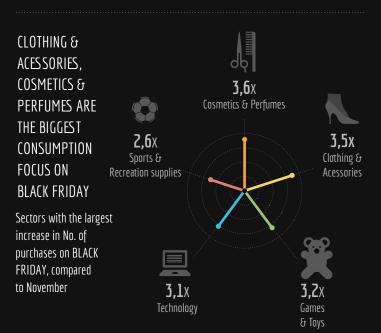

lack Friday registered a value 1,9 times higher than November's average

### ONLINE PURCHASES PEAK TIME



Most purchases happened between 8 and 9 pm. The moment with most purchases was at 8 am 24 min and 41 seconds



# No. OF ONLINE PURCHASES

BLACK FRIDAY (2019) vs (2018)

Online purchases on Black Friday 2019 represented 10,4% of purchases vs. 8,6% on Black Friday 2018

### BLACK FRIDAY IN PORTUGAL

Variation in number of physical purchases on Black Friday 2019 vs. November monthly average per district

Porto

Aveiro

]1,51-2,20] ]1,43-1,51] ]1,30-1,43]

Ratio of number of purchases to monthly average

78,0€ (2018)

Average amount spent per card on Black Friday 2019







## HOUR AND MINUTE OF PURCHASE 1M (1 MILLION) PER DAY







# TOP 5 SECTORS

No. of purchases on Black Friday