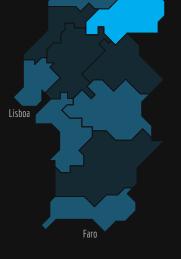

### BLACK FRIDAY IN PORTUGAL

Variation in number of physical purchases on Black Friday 2019 vs. November monthly average per district

Porto

Aveiro

]1,51-2,20] ]1,43-1,51] ]1,30-1,43]

Ratio of number of purchases to monthly average