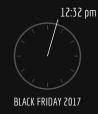

### ONLINE PURCHASES PEAK TIME

Most purchases happened between 8 and 9 pm. The moment with most purchases was at 8 am 24 min and 41 seconds