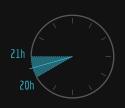

### ONLINE PURCHASES PEAK TIME

Most purchases happened between 8 and 9 pm. The moment with most purchases was at 8 am 24 min and 41 seconds