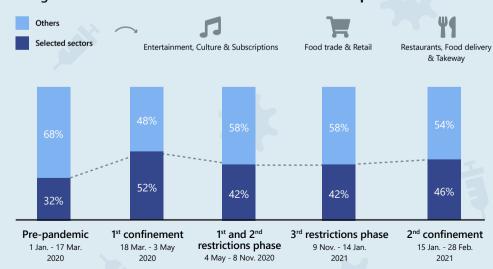

## **CHANGES IN PORTUGUESE CONSUMPTION HABITS**

March 5, 2021

PHYSICAL COMMERCE

Supermarkets & Hypermarkets and Minor Food distribution Pharmacies & Drug Stores 39% 53% 53% 61% 47% 47% 1st and 2nd 3<sup>rd</sup> restrictions phase 2<sup>nd</sup> confinement restrictions phase 9 Nov. - 14 Jan. 15 Jan. - 28 Feb. 4 May - 8 Nov. 2020 2021 2021