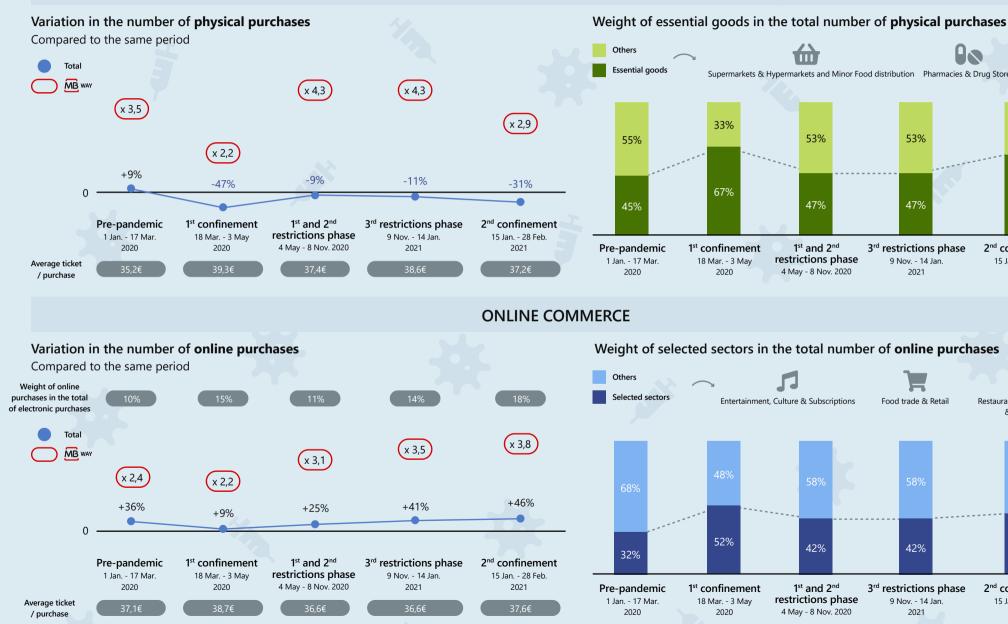

## **CHANGES IN PORTUGUESE CONSUMPTION HABITS**

March 5, 2021

PHYSICAL COMMERCE

Supermarkets & Hypermarkets and Minor Food distribution Pharmacies & Drug Stores 39% 53% 53% 61% 47% 47% 1st and 2nd 3<sup>rd</sup> restrictions phase 2<sup>nd</sup> confinement restrictions phase 9 Nov. - 14 Jan. 15 Jan. - 28 Feb. 4 May - 8 Nov. 2020 2021 2021