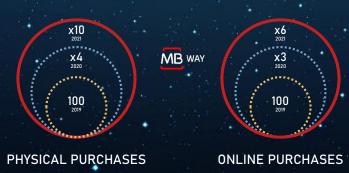

## MB WAY SIGNIFICANT INCREASE

Variation (indexed) of MB WAY purchases in December (in no.)