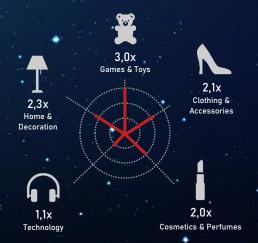

#### MORE PURCHASES ABROAD

Variation (in no.) of physical purchases in December of Portuguese cards abroad and foreign cards in Portugal

**GAMES & TOYS** ARE THE **BIGGEST** CONSUMPTION **FOCUS IN DECEMBER** 

Sectors with the largest increase in no. of purchases compared to the average of the rest of the year