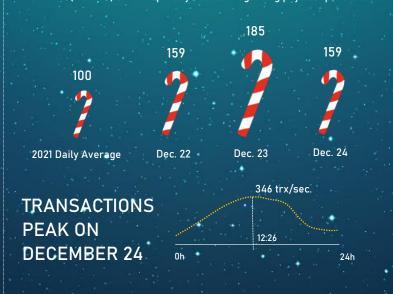

## DAY 23 AT THE TOP OF 2021

Variation (indexed) of the top 3 days of 2021 regarding physical purchases