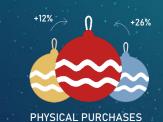

### **ACTIVITY INCREASE IN 2021**

Variation of physical and online purchases (in no.) in December