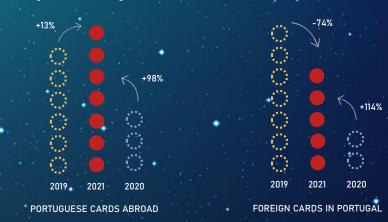

#### MORE PURCHASES ABROAD

Variation (in no.) of physical purchases in December of Portuguese cards abroad and foreign cards in Portugal

**GAMES & TOYS** ARE THE **BIGGEST** CONSUMPTION **FOCUS IN DECEMBER** 