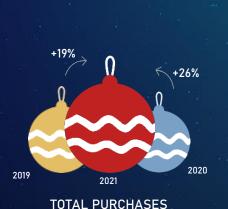

### **ACTIVITY INCREASE IN 2021**

Variation of physical and online purchases (in no.) in December