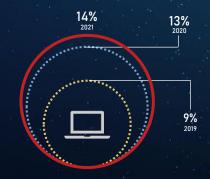

# E-COMEERCE **WEIGHT INCREASE**

The weight of online purchases has been increasing, reaching 14% by December 2021

WEIGHT OF ONLINE PURCHASES IN TOTAL ELETRONIC PURCHASES