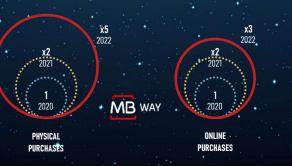

# SIGNIFICANT GROWTH OF MB WAY Variation (Indexed) of MB WAY purchases in December (in no.)