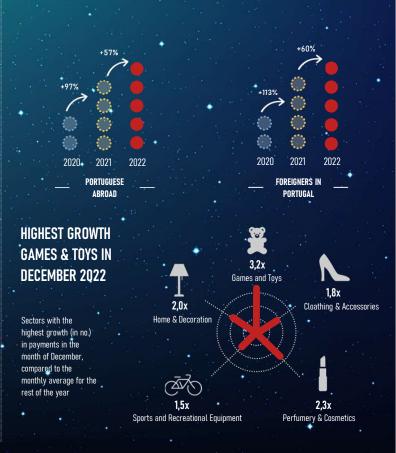

### MORE PHYSICAL PURCHASES IN AND FROM ABROAD

Variation (in no.) of physical purchases in December of Portuguese cards abroad and of purchases with foreign cards in Portugal

Christmas period considers the month of December 2022, from December 1st to December 31th. The 2022 daily average (average for the rest of the year) considers and foreign cards in the MULTIBANCO/Network and online payments in physical stores for Portuguese and foreign cards in the MULTIBANCO Network and online payments with MB WAY. - Learn more at www.shsanadytics.com