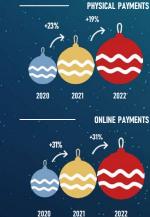

## **ACTIVITY INCREASE IN 2022**

Variation of physical and online payments (in no.) in December

2020

2021

WEIGHT OF ONLINE PAYMENTS IN TOTAL ELECTRONIC

PAYMENTS