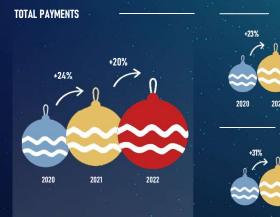

## **ACTIVITY INCREASE IN 2022**

Variation of physical and online payments (in no.) in December

2020

2021

WEIGHT OF ONLINE PAYMENTS IN TOTAL ELECTRONIC

PAYMENTS