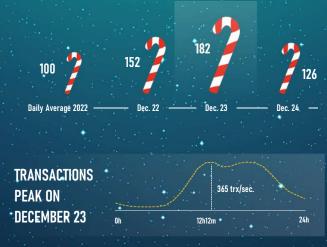

#### DECEMBER 23 WAS THE DAY WITH MORE PURCHASES THIS CHRISTMAS

Variation (Indexed) of the top 3 days of Christmas in no. of physical purchases