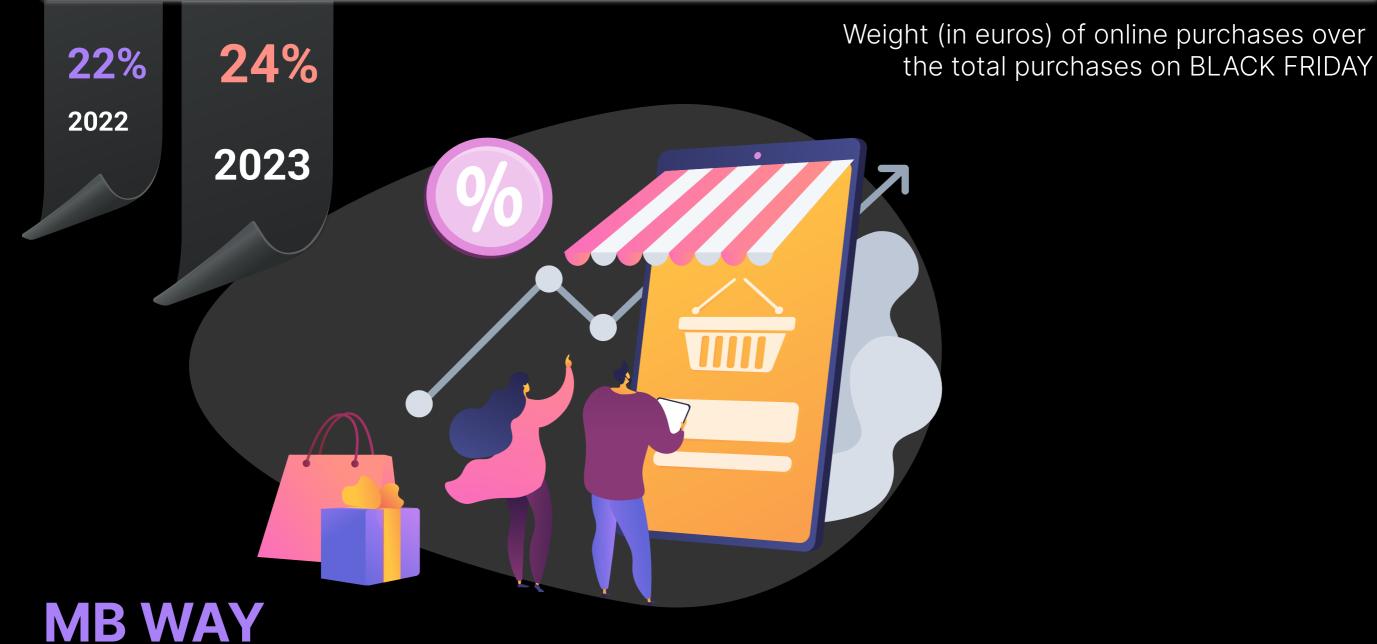

# **E-COMMERCE WEIGHT**

Variation in the number of MB WAY's physical and online purchases on BLACK FRIDAY