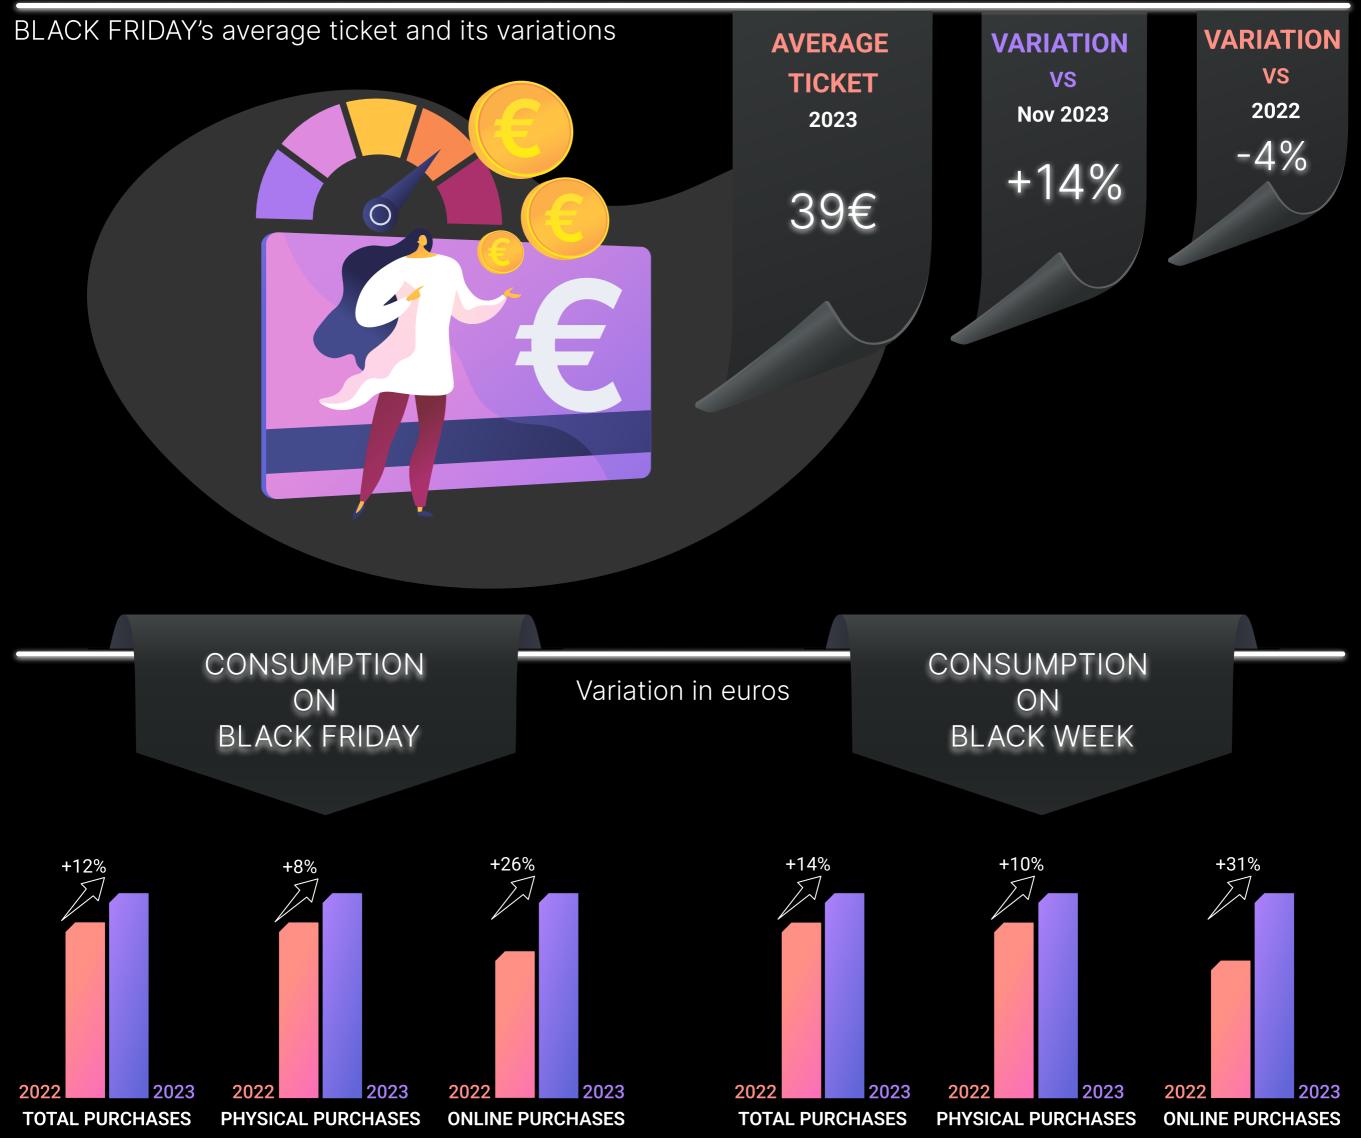

#### PORTUGAL NOVEMBER 24th 2023



## **VALUE OF PURCHASES**



# **E-COMMERCE WEIGHT**



Variation in the number of MB WAY's physical and online purchases on BLACK FRIDAY



### **SECTORS**





BLACK FRIDAY: 2023 - Nov 24th / 2022 - Nov 25th. BLACK WEEK: 2023 - Nov 20 to 25th / 2022 - Nov 21 to 26th.

The Daily Average of the number and amount of payments in November considers the days prior to BLACK FRIDAY. Total purchases considers physical and online payments.

Physical payments with Portuguese cards on the MULTIBANCO network and online payments with Portuguese cards (card payments and MB WAY) are considered. More info at WWW.SIBSANALYTICS.COM