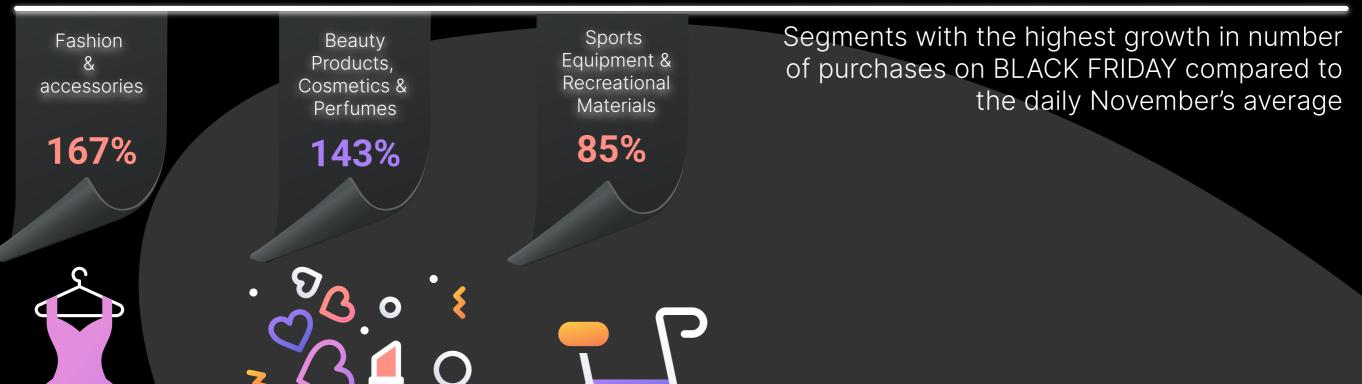

### **SECTORS**

BLACK FRIDAY: 2023 - Nov 24th / 2022 - Nov 25th. BLACK WEEK: 2023 - Nov 20 to 25th / 2022 - Nov 21 to 26th.

The Daily Average of the number and amount of payments in November considers the days prior to BLACK FRIDAY. Total purchases considers physical and online payments.