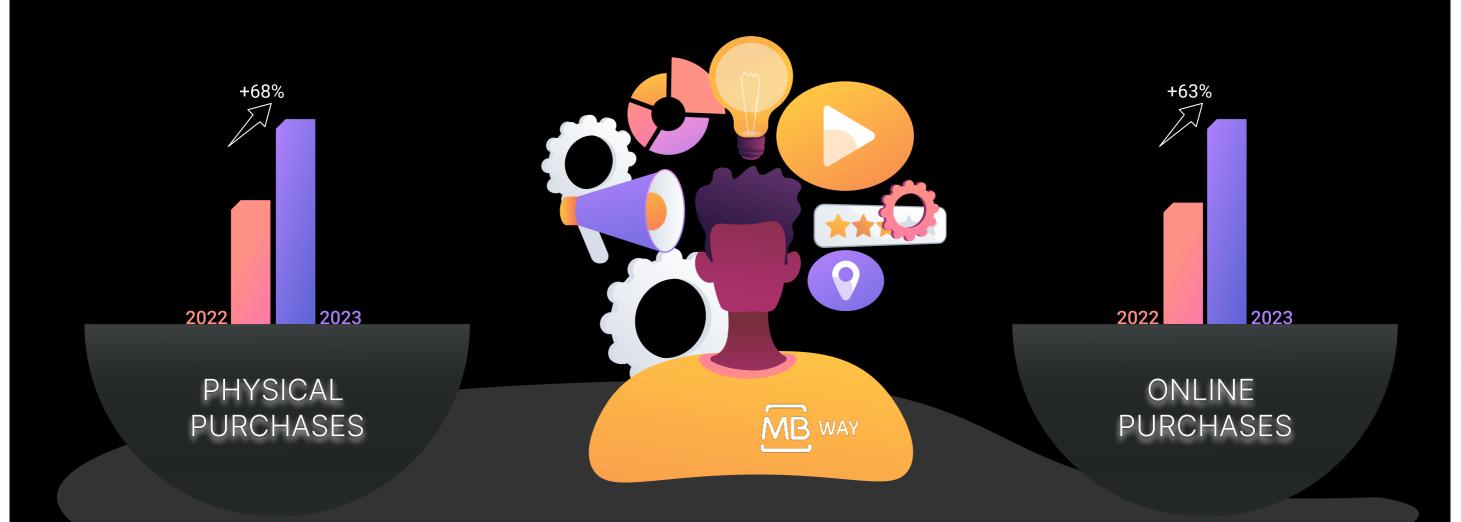

# **E-COMMERCE WEIGHT**

Variation in the number of MB WAY's physical and online purchases on BLACK FRIDAY