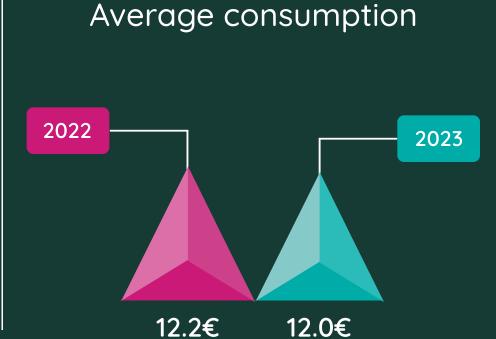

7pm

## Peak time By n° of transactions (November 15th) 144 ----------Foreigners top 5 ------1:15pm -------------No of transactions ₩. ..... ..... ----.... United Kingdom 9.2% 75 7am 8.0% Germany Brazil 4.5% Holanda 4.4%

## Purchases and withdrawals in the district of Lisbon

Variation in number of transactions versus 2022

+ 9.0% + 6.4%





In total of operations In foreign operations

The length of stay in Lisbon of foreigners who visited Web Summit in 2023

40%

weekend

Previous

Following weekend

22.9%

## Top sectors of activity

% in n° of purchases

29.8%



Supermarkets

26.3%



Food & Drink



4.3%

**Fuel Companies** 

4.3%

Ukraine