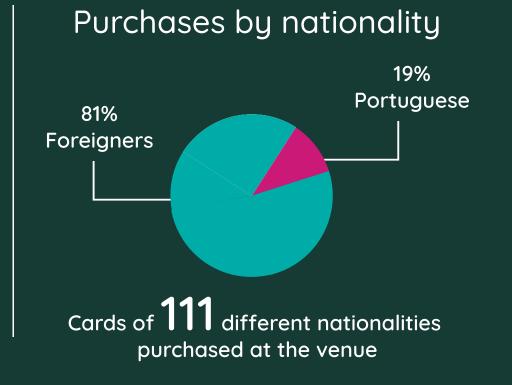

7pm

## Peak time By n° of transactions (November 15th) 144 ----------Foreigners top 5 ------1:15pm -------------No of transactions ₩. ..... ..... ----.... United Kingdom 9.2% 75 7am 8.0% Germany Brazil 4.5% Holanda 4.4%

## Purchases and withdrawals in the district of Lisbon

Variation in number of transactions versus 2022

+ 9.0% + 6.4%





In total of operations In foreign operations

The length of stay in Lisbon of foreigners who visited Web Summit in 2023

40%

weekend

Previous

Following weekend

22.9%

## Top sectors of activity

% in n° of purchases

29.8%



Supermarkets

26.3%



Food & Drink



4.3%

**Fuel Companies** 

4.3%

Ukraine