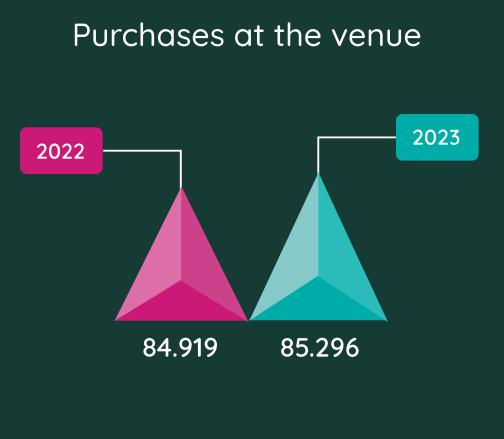

7pm

## Peak time By n° of transactions (November 15th) 144 ----------Foreigners top 5 ------1:15pm -------------No of transactions ₩. ..... ..... ----.... United Kingdom 9.2% 75 7am 8.0% Germany Brazil 4.5% Holanda 4.4%

## Purchases and withdrawals in the district of Lisbon

Variation in number of transactions versus 2022

+ 9.0% + 6.4%





In total of operations In foreign operations

The length of stay in Lisbon of foreigners who visited Web Summit in 2023

40%

weekend

Previous

Following weekend

22.9%

## Top sectors of activity

% in n° of purchases

29.8%



Supermarkets

26.3%



Food & Drink



4.3%

**Fuel Companies** 

4.3%

Ukraine