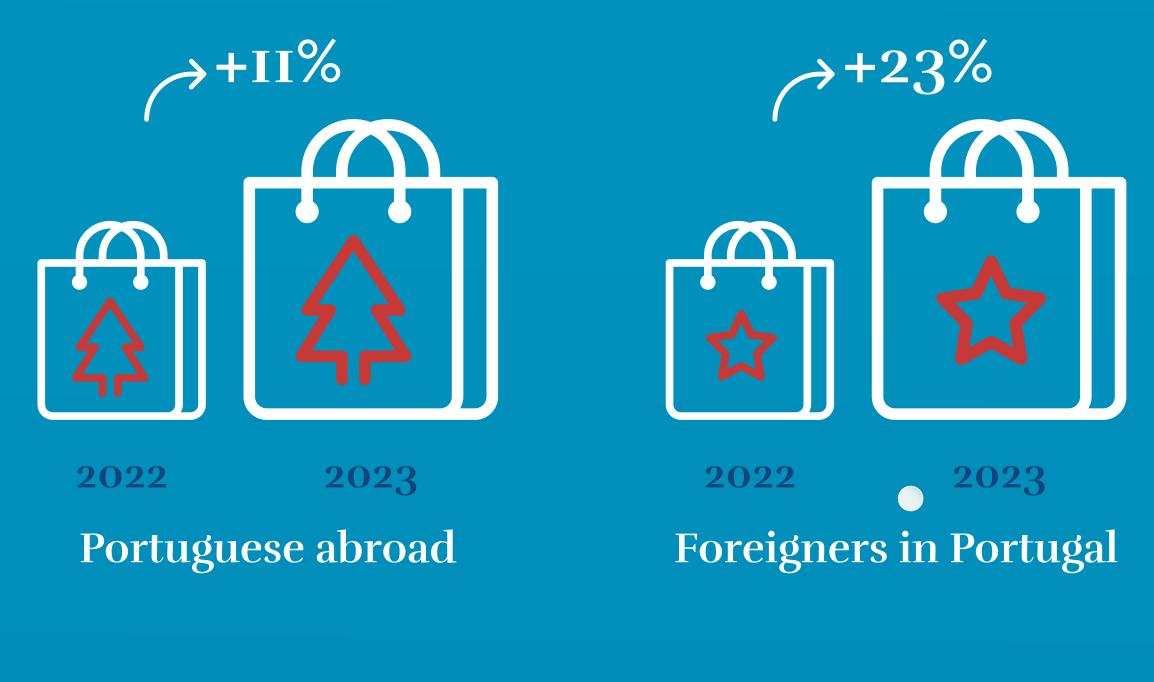

Physical purchases abroad and by foreigners

Variation (in no.) of physical purchases of Portuguese cards abroad and of foreigners in Portugal in December

no.) in December, compared to the monthly average for the rest of the year