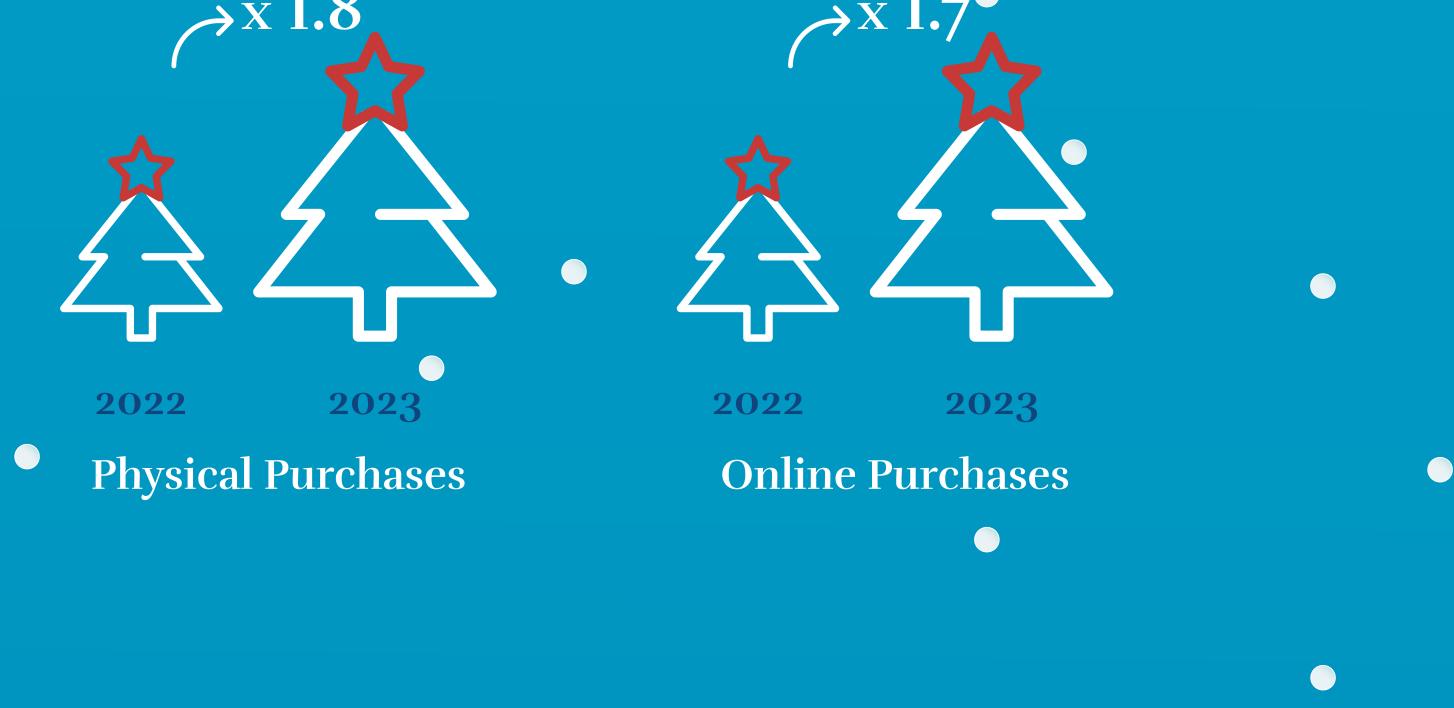

Purchases (in no.) by day in December 2023

2022

December

2I<sup>st</sup>

18%

2023

December

**23**<sup>rd</sup>