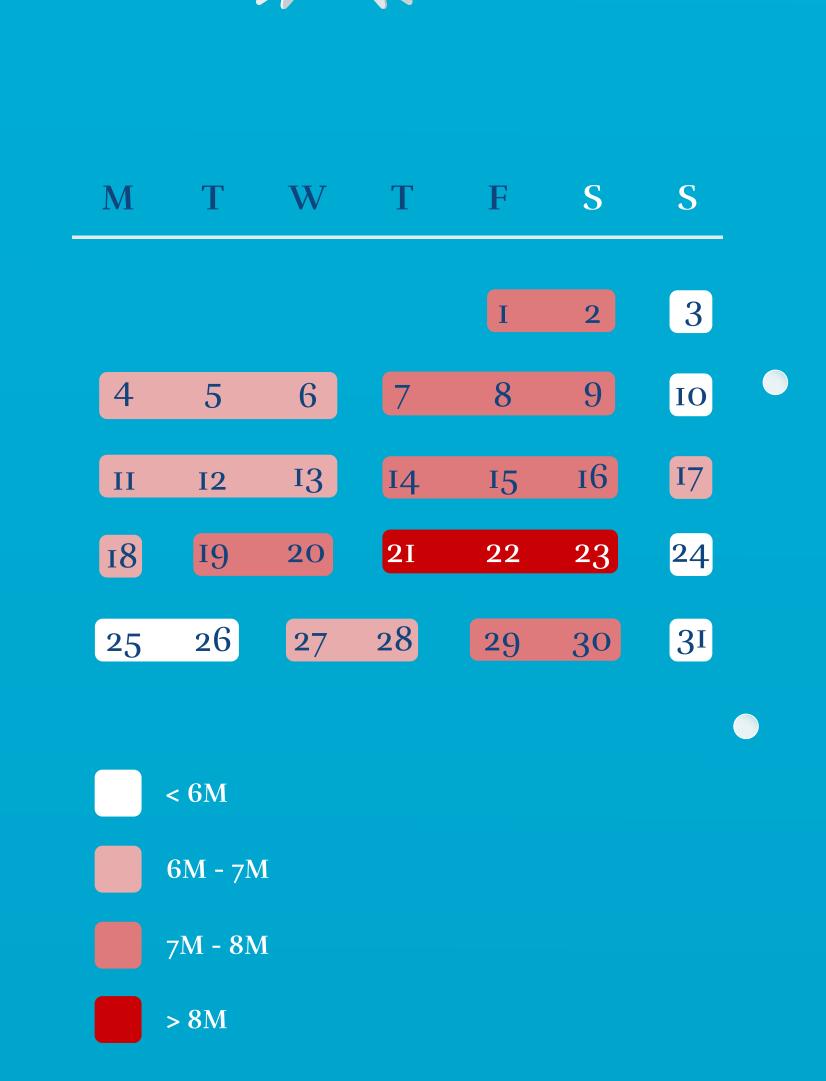

Purchases (in no.) by day in December 2023

2022

December

2I<sup>st</sup>

18%

2023

December

**23**<sup>rd</sup>

Christmas period considers the month of December 2023, from December 1st to December 31st. The analysis considers purchases in physical stores for Portuguese in the MULTIBANCO Network and online payments for Portuguese cards, including payments with MB WAY. The 2023 daily average (average for the rest of the year) considers all days from January 1st to November 30th, 2023. The peak of transactions considers all type of final transactions processed by SIBS. Learn more at www.sibsanalytics.com