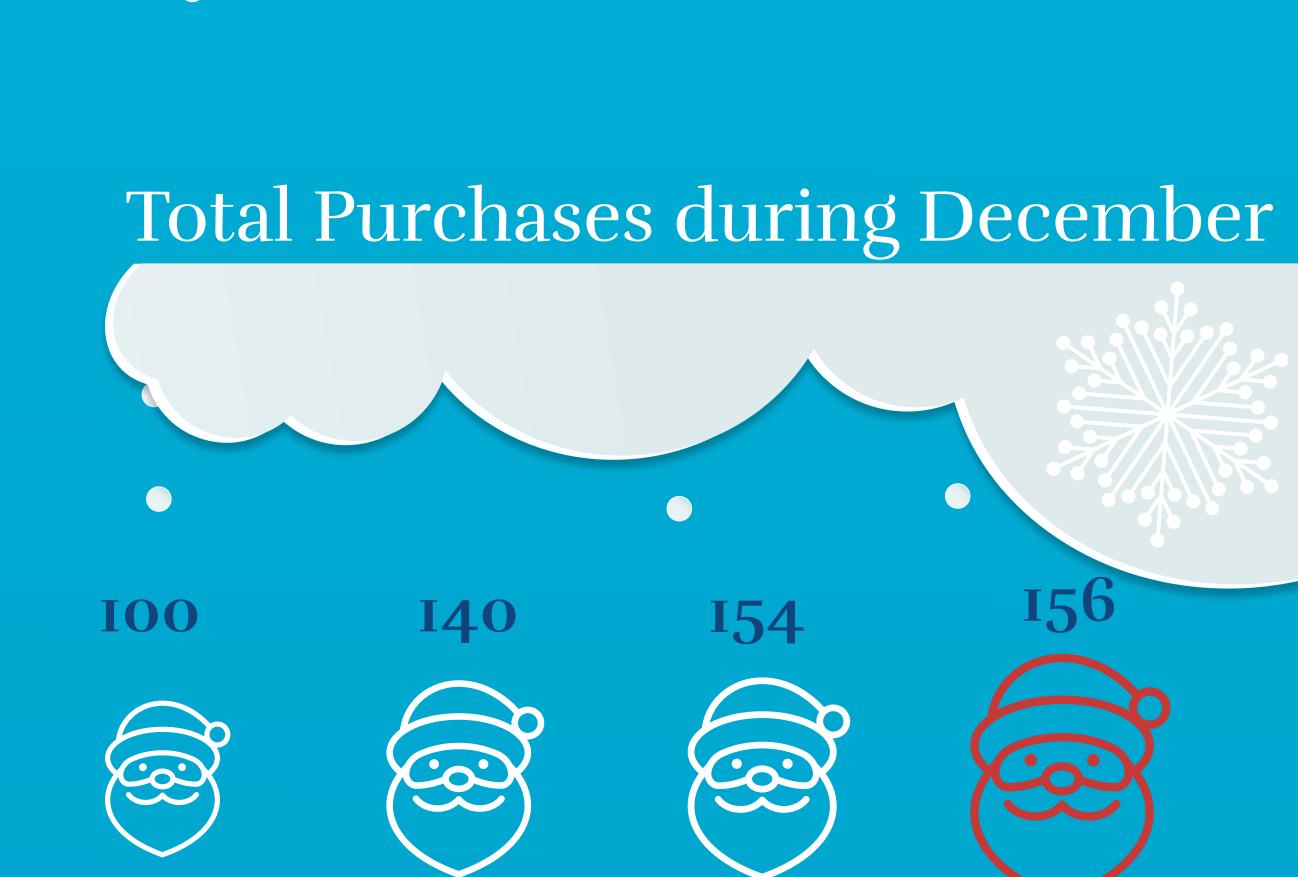

**12pm** 

Variation (indexed) of the top 3 days of Christmas in no. of total purchases

December

**22**<sup>nd</sup>

**Daily** 

average

2023

Variation (indexed) of MB WAY purchases in December (in no.)

Christmas period considers the month of December 2023, from December 1st to December 31st. The analysis considers purchases in physical stores for Portuguese in the MULTIBANCO Network and online payments for Portuguese cards, including payments with MB WAY. The 2023 daily average (average for the rest of the year) considers all days from January 1st to November 30th, 2023. The peak of transactions considers all type of final transactions processed by SIBS. Learn more at www.sibsanalytics.com