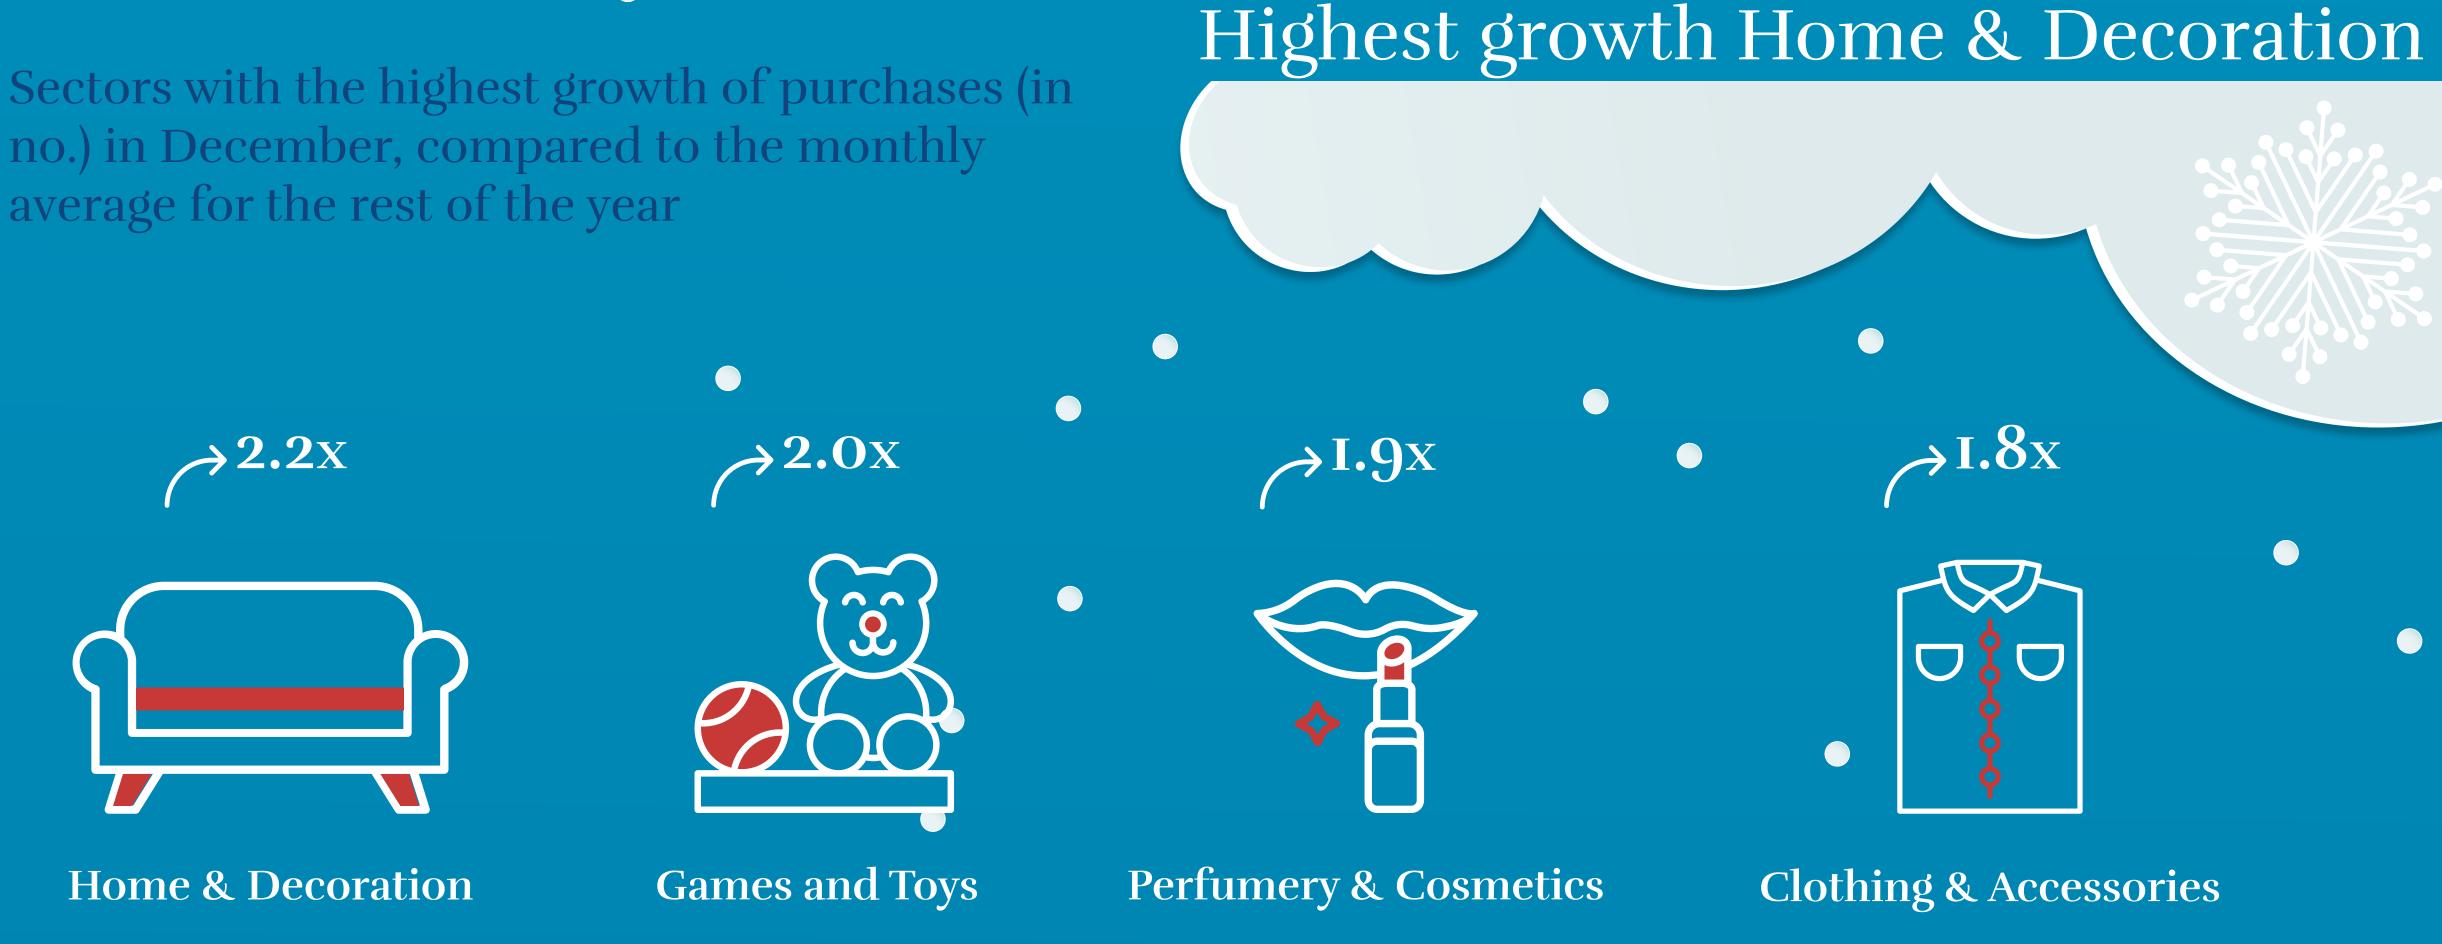

Physical purchases abroad and by foreigners

Variation (in no.) of physical purchases of Portuguese cards abroad and of foreigners in Portugal in December

no.) in December, compared to the monthly average for the rest of the year