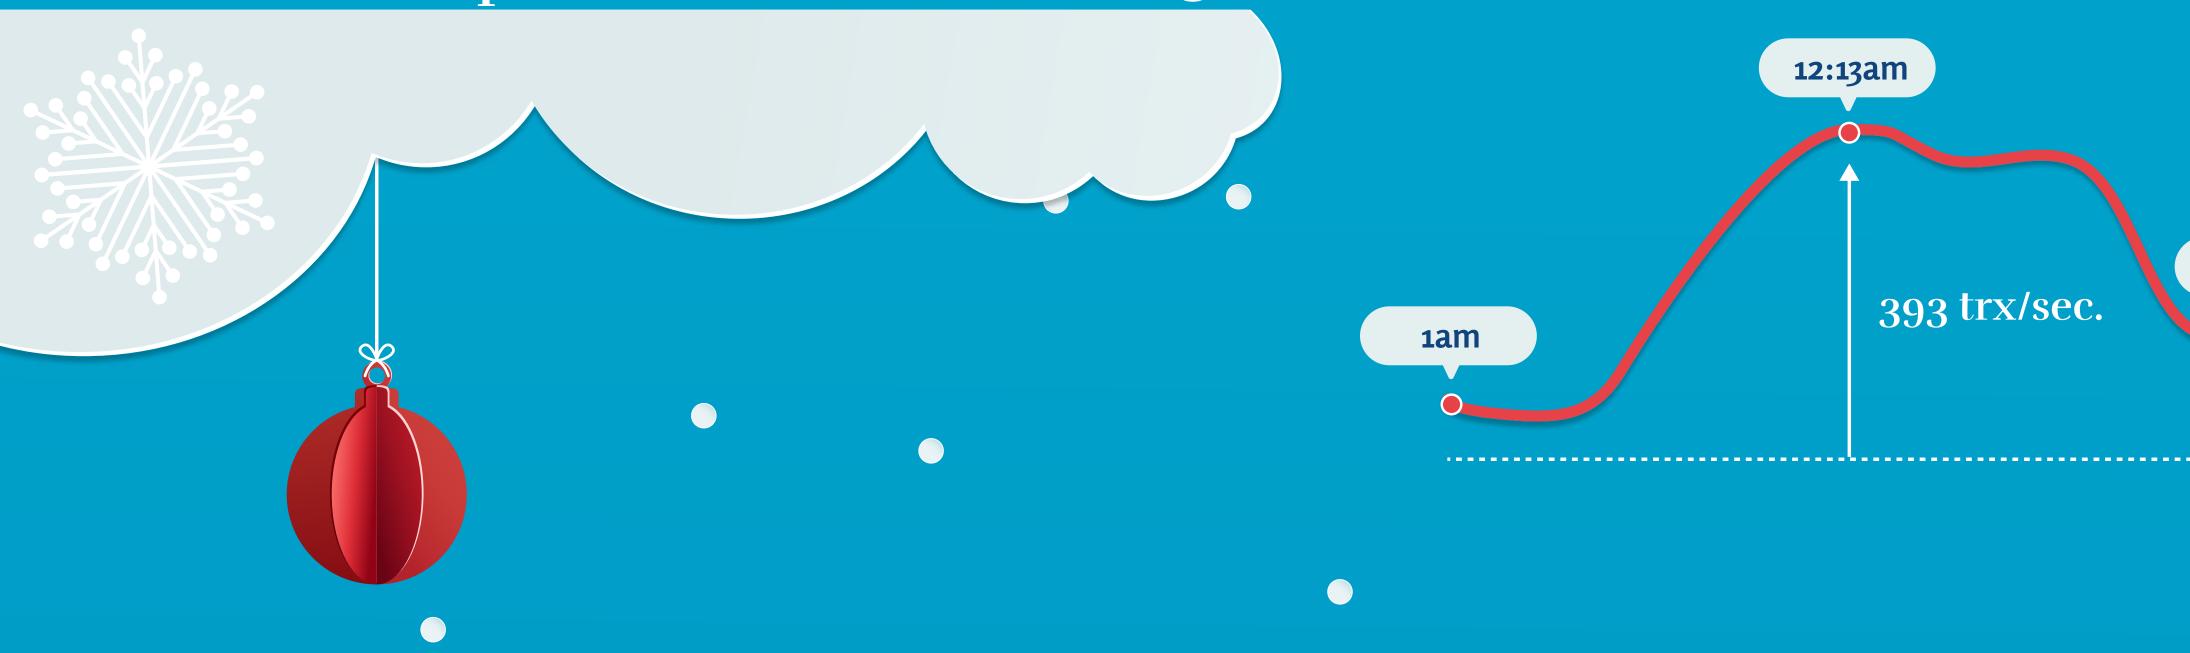

**12pm** 

Variation (indexed) of the top 3 days of Christmas in no. of total purchases

December

**22**<sup>nd</sup>

**Daily** 

average

2023

Variation (indexed) of MB WAY purchases in December (in no.)